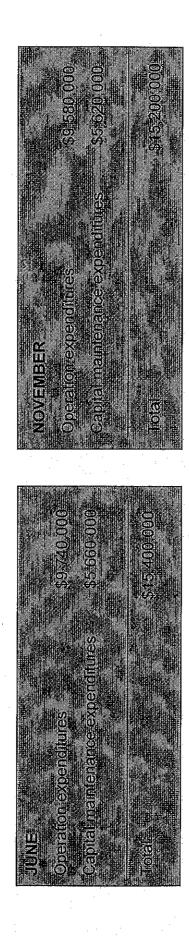

ĥ

Present Value of Park Maintenance Budget

(\$196,228,000)

| Analysis           |                       |
|--------------------|-----------------------|
| Development /      | us)                   |
|                    | Summary (\$ millions) |
| <b>Bridge Park</b> |                       |
| Brooklyn           | Cash Flow 1           |

| \$58.3<br>3.2<br>5.0                                                                                                                                                                                                                                                                                                                                                                                                                                                                                                                                                                                                                                                                                                                                                                                                                                                                                                                                                                                                                                                                                                                                                                                                                                                                                                                                                                                                                                                                                                                                                                                                                                                                                                                                                                                                                                                                                                                                                                                                                                                                                                           | 577.7<br>11.0<br>11.0     | \$\$4.2<br>8.1<br>8.1<br>12.3 | \$24.1   | T LCS   |        | 57 TAT 10 | 1001   | 1 COL 20 |
|--------------------------------------------------------------------------------------------------------------------------------------------------------------------------------------------------------------------------------------------------------------------------------------------------------------------------------------------------------------------------------------------------------------------------------------------------------------------------------------------------------------------------------------------------------------------------------------------------------------------------------------------------------------------------------------------------------------------------------------------------------------------------------------------------------------------------------------------------------------------------------------------------------------------------------------------------------------------------------------------------------------------------------------------------------------------------------------------------------------------------------------------------------------------------------------------------------------------------------------------------------------------------------------------------------------------------------------------------------------------------------------------------------------------------------------------------------------------------------------------------------------------------------------------------------------------------------------------------------------------------------------------------------------------------------------------------------------------------------------------------------------------------------------------------------------------------------------------------------------------------------------------------------------------------------------------------------------------------------------------------------------------------------------------------------------------------------------------------------------------------------|---------------------------|-------------------------------|----------|---------|--------|-----------|--------|----------|
| ing Fees<br>Maintenance Fees<br>ants in Lieu of Taxes (PILOT)<br>courring Fees<br>curring Fees<br>ant payments for land<br>38.8                                                                                                                                                                                                                                                                                                                                                                                                                                                                                                                                                                                                                                                                                                                                                                                                                                                                                                                                                                                                                                                                                                                                                                                                                                                                                                                                                                                                                                                                                                                                                                                                                                                                                                                                                                                                                                                                                                                                                                                                | 0.11<br><u>9.5</u><br>1.7 | 8.1<br>4.1<br>12.3            | -<br>-   | F       | 519.1  | S17.7     | \$17.8 | \$18.0   |
| cs<br>Taxes (PILOT)<br>at land 38.8                                                                                                                                                                                                                                                                                                                                                                                                                                                                                                                                                                                                                                                                                                                                                                                                                                                                                                                                                                                                                                                                                                                                                                                                                                                                                                                                                                                                                                                                                                                                                                                                                                                                                                                                                                                                                                                                                                                                                                                                                                                                                            | 0.11<br><u>6.6</u><br>1.7 | 8.1<br>4.1<br>12.3            | 101      |         |        |           |        |          |
| cs<br>Taxes (PILOT)<br>at land 38.8                                                                                                                                                                                                                                                                                                                                                                                                                                                                                                                                                                                                                                                                                                                                                                                                                                                                                                                                                                                                                                                                                                                                                                                                                                                                                                                                                                                                                                                                                                                                                                                                                                                                                                                                                                                                                                                                                                                                                                                                                                                                                            | 0.11<br>11.0              | 8.1<br>4.1<br>12.3            | 101      |         |        |           |        |          |
| Laxes (r1L.01) are 1 are 2 are | 11.0                      | 123                           | 1.01     | E.01    | 2.01   | 1.11      | 11.3   | 2.11     |
| or land 38.8                                                                                                                                                                                                                                                                                                                                                                                                                                                                                                                                                                                                                                                                                                                                                                                                                                                                                                                                                                                                                                                                                                                                                                                                                                                                                                                                                                                                                                                                                                                                                                                                                                                                                                                                                                                                                                                                                                                                                                                                                                                                                                                   | 0.11                      | 123                           | 11.0     | 12.2    | 13.8   | 15.5      | 16.3   | 17.3     |
| or land                                                                                                                                                                                                                                                                                                                                                                                                                                                                                                                                                                                                                                                                                                                                                                                                                                                                                                                                                                                                                                                                                                                                                                                                                                                                                                                                                                                                                                                                                                                                                                                                                                                                                                                                                                                                                                                                                                                                                                                                                                                                                                                        | i                         |                               | 21.1     | 22.5    | 24.3   | 26.7      | 27.6   | 28.8     |
| or land                                                                                                                                                                                                                                                                                                                                                                                                                                                                                                                                                                                                                                                                                                                                                                                                                                                                                                                                                                                                                                                                                                                                                                                                                                                                                                                                                                                                                                                                                                                                                                                                                                                                                                                                                                                                                                                                                                                                                                                                                                                                                                                        | i                         |                               |          |         |        |           |        |          |
|                                                                                                                                                                                                                                                                                                                                                                                                                                                                                                                                                                                                                                                                                                                                                                                                                                                                                                                                                                                                                                                                                                                                                                                                                                                                                                                                                                                                                                                                                                                                                                                                                                                                                                                                                                                                                                                                                                                                                                                                                                                                                                                                |                           | •                             | ł        | ı       | ı      |           |        |          |
| One-time taxes and fees 19.5 2.3                                                                                                                                                                                                                                                                                                                                                                                                                                                                                                                                                                                                                                                                                                                                                                                                                                                                                                                                                                                                                                                                                                                                                                                                                                                                                                                                                                                                                                                                                                                                                                                                                                                                                                                                                                                                                                                                                                                                                                                                                                                                                               | •                         |                               | ı        | •       | ,      | •         | •      | •        |
| 58.3                                                                                                                                                                                                                                                                                                                                                                                                                                                                                                                                                                                                                                                                                                                                                                                                                                                                                                                                                                                                                                                                                                                                                                                                                                                                                                                                                                                                                                                                                                                                                                                                                                                                                                                                                                                                                                                                                                                                                                                                                                                                                                                           | <br>                      | '                             | ‡<br>  ' | '<br>   |        |           |        |          |
|                                                                                                                                                                                                                                                                                                                                                                                                                                                                                                                                                                                                                                                                                                                                                                                                                                                                                                                                                                                                                                                                                                                                                                                                                                                                                                                                                                                                                                                                                                                                                                                                                                                                                                                                                                                                                                                                                                                                                                                                                                                                                                                                |                           |                               |          |         |        |           | ł      | •        |
| Keturn on Investment                                                                                                                                                                                                                                                                                                                                                                                                                                                                                                                                                                                                                                                                                                                                                                                                                                                                                                                                                                                                                                                                                                                                                                                                                                                                                                                                                                                                                                                                                                                                                                                                                                                                                                                                                                                                                                                                                                                                                                                                                                                                                                           | 3.8                       | 2.9                           | 13       | -<br>F1 | 1.0    | 0.9       | 0.9    | 6.0      |
| Total Revenues 8.8                                                                                                                                                                                                                                                                                                                                                                                                                                                                                                                                                                                                                                                                                                                                                                                                                                                                                                                                                                                                                                                                                                                                                                                                                                                                                                                                                                                                                                                                                                                                                                                                                                                                                                                                                                                                                                                                                                                                                                                                                                                                                                             | 14.8                      | 15.2                          | 22.4     | 23.6    | 25.3   | 27.6      | 28.5   | 7.94     |
| Expenses                                                                                                                                                                                                                                                                                                                                                                                                                                                                                                                                                                                                                                                                                                                                                                                                                                                                                                                                                                                                                                                                                                                                                                                                                                                                                                                                                                                                                                                                                                                                                                                                                                                                                                                                                                                                                                                                                                                                                                                                                                                                                                                       |                           |                               |          |         |        |           |        | , .      |
| Park Maintenance Budget (4.8)                                                                                                                                                                                                                                                                                                                                                                                                                                                                                                                                                                                                                                                                                                                                                                                                                                                                                                                                                                                                                                                                                                                                                                                                                                                                                                                                                                                                                                                                                                                                                                                                                                                                                                                                                                                                                                                                                                                                                                                                                                                                                                  | (18.7)                    | (21.7)                        | (25.1)   | (25.9)  | (26.7) | 6 10      | (18 J) | (1 0()   |
| Annual surplus/deficit 58.3 4.0                                                                                                                                                                                                                                                                                                                                                                                                                                                                                                                                                                                                                                                                                                                                                                                                                                                                                                                                                                                                                                                                                                                                                                                                                                                                                                                                                                                                                                                                                                                                                                                                                                                                                                                                                                                                                                                                                                                                                                                                                                                                                                | (3.9)                     | (6.5)                         | (2.7)    | (FC)    | (1.4)  | 01        |        | 7U<br>7U |
| Endowment at end of year \$58.3 \$62.3                                                                                                                                                                                                                                                                                                                                                                                                                                                                                                                                                                                                                                                                                                                                                                                                                                                                                                                                                                                                                                                                                                                                                                                                                                                                                                                                                                                                                                                                                                                                                                                                                                                                                                                                                                                                                                                                                                                                                                                                                                                                                         | S73.8                     | \$47.7                        | \$21.4   | 1 615   | 6177   | 6178      | 619.0  | 2010     |