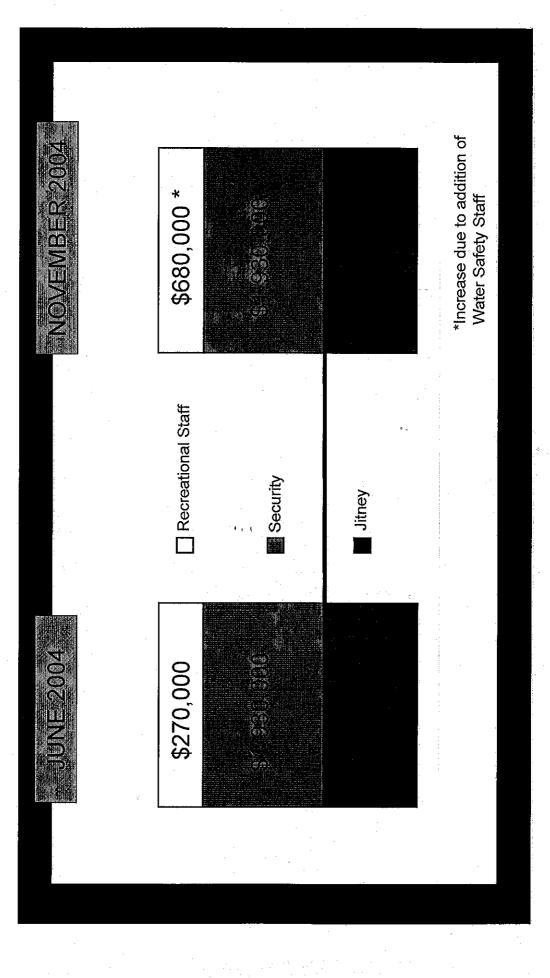

| o:UU a.m1.UU         | <b>\$</b> 3,400 <b>101</b> 5       | Zo acres (day)                       | \$410,000    |
| <b>Veason</b>            |                      | OFFICERS and                       | 33 acres (night)                     |              |
|                          |                      |                                    |                                      |              |

\* Day based on 62 acres, night based on 42 acres assuming Piers 2,3,5 and 6 are closed at night

Results

maintenance costs are estimated to require average annual expenditures as To preserve and protect the park over an extended period of time, capital follows:





Results: Comparison to 2000

Security has been increased and the jitney is not included. Changed level of service:



Results: Comparison to 2000

Inflation and increased acreage increases costs by 24%. Cost Allocations:



Results: Comparison to 2000

The Park budget now absorbs costs carried in 2000 directly by the City or Changed Circumstances: State.





Capital and Marine Infrastructure maintenance has been added to cost Capital Maintenance: requirements.





The Results in Context



# Brooklyn Bridge Park Maintenance and Operations Budget

And Supporting Documents



Michael Van Valkenburgh Associates

Mathews Nielsen Landscape Architects, P.C.

| Cover Sheet                                                                                   | Page 1             |
|-----------------------------------------------------------------------------------------------|--------------------|
| Index