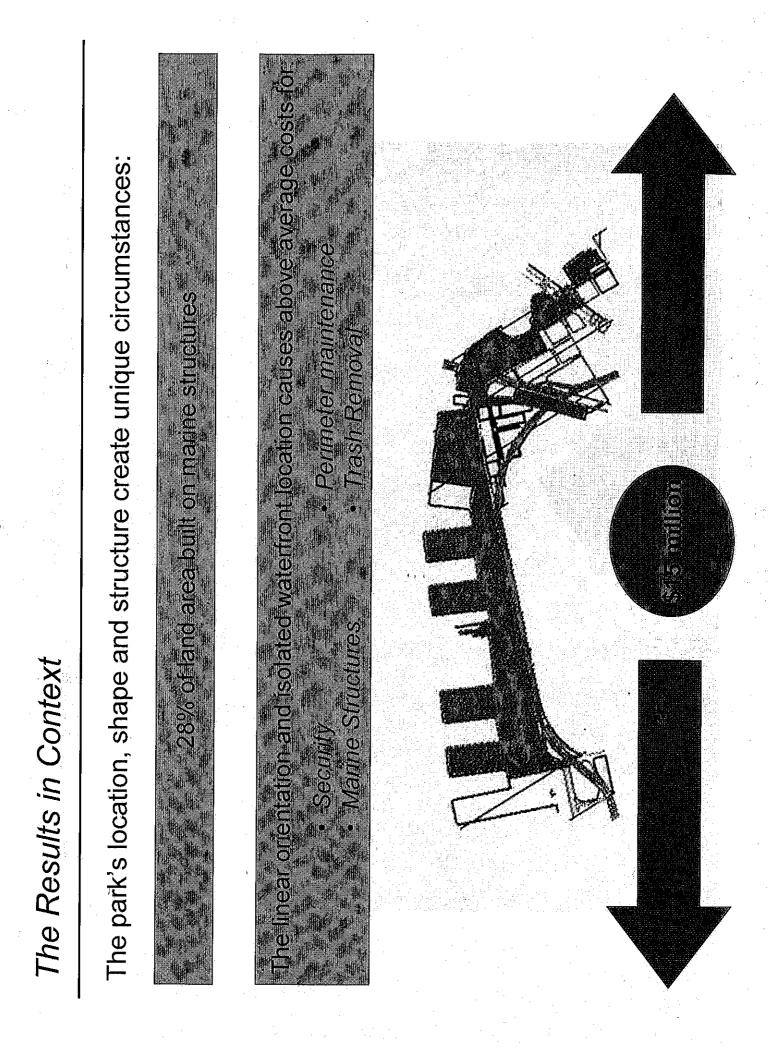

ĥ

Present Value of Park Maintenance Budget

(\$196,228,000)

| Analysis           |                       |
|--------------------|-----------------------|
| Development /      | us)                   |
|                    | Summary (\$ millions) |
| <b>Bridge Park</b> |                       |
| Brooklyn           | Cash Flow 1           |

| \$58.3<br>3.2<br>5.0                                                                                                                                                                                                                                                                                                                                                                                                                                                                                                                                                                                                                                                                                                                                                                                                                                                                                                                                                                                                                                                                                                                                                                                                                                                                                                                                                                                                                                                                                                                                                                                                                                                                                                                                                                                                                                                                                                                                                                                                                                                                                                           | 577.7<br>11.0<br>11.0     | \$\$4.2<br>8.1<br>8.1<br>12.3 | \$24.1   | T LCS   |        | 57 TAT 10 | 1001   | 1 COL 20 |
|--------------------------------------------------------------------------------------------------------------------------------------------------------------------------------------------------------------------------------------------------------------------------------------------------------------------------------------------------------------------------------------------------------------------------------------------------------------------------------------------------------------------------------------------------------------------------------------------------------------------------------------------------------------------------------------------------------------------------------------------------------------------------------------------------------------------------------------------------------------------------------------------------------------------------------------------------------------------------------------------------------------------------------------------------------------------------------------------------------------------------------------------------------------------------------------------------------------------------------------------------------------------------------------------------------------------------------------------------------------------------------------------------------------------------------------------------------------------------------------------------------------------------------------------------------------------------------------------------------------------------------------------------------------------------------------------------------------------------------------------------------------------------------------------------------------------------------------------------------------------------------------------------------------------------------------------------------------------------------------------------------------------------------------------------------------------------------------------------------------------------------|---------------------------|-------------------------------|----------|---------|--------|-----------|--------|----------|
| ing Fees<br>Maintenance Fees<br>ants in Lieu of Taxes (PILOT)<br>courring Fees<br>curring Fees<br>ant payments for land<br>38.8                                                                                                                                                                                                                                                                                                                                                                                                                                                                                                                                                                                                                                                                                                                                                                                                                                                                                                                                                                                                                                                                                                                                                                                                                                                                                                                                                                                                                                                                                                                                                                                                                                                                                                                                                                                                                                                                                                                                                                                                | 0.11<br><u>9.5</u><br>1.7 | 8.1<br>4.1<br>12.3            | -<br>-   | F       | 519.1  | S17.7     | \$17.8 | \$18.0   |
| cs<br>Taxes (PILOT)<br>at land 38.8                                                                                                                                                                                                                                                                                                                                                                                                                                                                                                                                                                                                                                                                                                                                                                                                                                                                                                                                                                                                                                                                                                                                                                                                                                                                                                                                                                                                                                                                                                                                                                                                                                                                                                                                                                                                                                                                                                                                                                                                                                                                                            | 0.11<br><u>6.6</u><br>1.7 | 8.1<br>4.1<br>12.3            | 101      |         |        |           |        |          |
| cs<br>Taxes (PILOT)<br>at land 38.8                                                                                                                                                                                                                                                                                                                                                                                                                                                                                                                                                                                                                                                                                                                                                                                                                                                                                                                                                                                                                                                                                                                                                                                                                                                                                                                                                                                                                                                                                                                                                                                                                                                                                                                                                                                                                                                                                                                                                                                                                                                                                            | 0.11<br>11.0              | 8.1<br>4.1<br>12.3            | 101      |         |        |           |        |          |
| Laxes (r1L.01) are 1 are 2 are | 11.0                      | 123                           | 1.01     | E.01    | 2.01   | 1.11      | 11.3   | 2.11     |
| or land 38.8                                                                                                                                                                                                                                                                                                                                                                                                                                                                                                                                                                                                                                                                                                                                                                                                                                                                                                                                                                                                                                                                                                                                                                                                                                                                                                                                                                                                                                                                                                                                                                                                                                                                                                                                                                                                                                                                                                                                                                                                                                                                                                                   | 0.11                      | 123                           | 11.0     | 12.2    | 13.8   | 15.5      | 16.3   | 17.3     |
| or land                                                                                                                                                                                                                                                                                                                                                                                                                                                                                                                                                                                                                                                                                                                                                                                                                                                                                                                                                                                                                                                                                                                                                                                                                                                                                                                                                                                                                                                                                                                                                                                                                                                                                                                                                                                                                                                                                                                                                                                                                                                                                                                        | i                         |                               | 21.1     | 22.5    | 24.3   | 26.7      | 27.6   | 28.8     |
| or land                                                                                                                                                                                                                                                                                                                                                                                                                                                                                                                                                                                                                                                                                                                                                                                                                                                                                                                                                                                                                                                                                                                                                                                                                                                                                                                                                                                                                                                                                                                                                                                                                                                                                                                                                                                                                                                                                                                                                                                                                                                                                                                        | i                         |                               |          |         |        |           |        |          |
|                                                                                                                                                                                                                                                                                                                                                                                                                                                                                                                                                                                                                                                                                                                                                                                                                                                                                                                                                                                                                                                                                                                                                                                                                                                                                                                                                                                                                                                                                                                                                                                                                                                                                                                                                                                                                                                                                                                                                                                                                                                                                                                                |                           | •                             | ł        | ı       | ı      |           |        |          |
| One-time taxes and fees 19.5 2.3                                                                                                                                                                                                                                                                                                                                                                                                                                                                                                                                                                                                                                                                                                                                                                                                                                                                                                                                                                                                                                                                                                                                                                                                                                                                                                                                                                                                                                                                                                                                                                                                                                                                                                                                                                                                                                                                                                                                                                                                                                                                                               | •                         |                               | ı        | •       | ,      | •         | •      | •        |
| 58.3                                                                                                                                                                                                                                                                                                                                                                                                                                                                                                                                                                                                                                                                                                                                                                                                                                                                                                                                                                                                                                                                                                                                                                                                                                                                                                                                                                                                                                                                                                                                                                                                                                                                                                                                                                                                                                                                                                                                                                                                                                                                                                                           | <br>                      | '                             | ‡<br>  ' | '<br>   |        |           |        |          |
|                                                                                                                                                                                                                                                                                                                                                                                                                                                                                                                                                                                                                                                                                                                                                                                                                                                                                                                                                                                                                                                                                                                                                                                                                                                                                                                                                                                                                                                                                                                                                                                                                                                                                                                                                                                                                                                                                                                                                                                                                                                                                                                                |                           |                               |          |         |        |           | ł      | •        |
| Keturn on Investment                                                                                                                                                                                                                                                                                                                                                                                                                                                                                                                                                                                                                                                                                                                                                                                                                                                                                                                                                                                                                                                                                                                                                                                                                                                                                                                                                                                                                                                                                                                                                                                                                                                                                                                                                                                                                                                                                                                                                                                                                                                                                                           | 3.8                       | 2.9                           | 13       | -<br>F1 | 1.0    | 0.9       | 0.9    | 6.0      |
| Total Revenues 8.8                                                                                                                                                                                                                                                                                                                                                                                                                                                                                                                                                                                                                                                                                                                                                                                                                                                                                                                                                                                                                                                                                                                                                                                                                                                                                                                                                                                                                                                                                                                                                                                                                                                                                                                                                                                                                                                                                                                                                                                                                                                                                                             | 14.8                      | 15.2                          | 22.4     | 23.6    | 25.3   | 27.6      | 28.5   | 7.94     |
| Expenses                                                                                                                                                                                                                                                                                                                                                                                                                                                                                                                                                                                                                                                                                                                                                                                                                                                                                                                                                                                                                                                                                                                                                                                                                                                                                                                                                                                                                                                                                                                                                                                                                                                                                                                                                                                                                                                                                                                                                                                                                                                                                                                       |                           |                               |          |         |        |           |        | , .      |
| Park Maintenance Budget (4.8)                                                                                                                                                                                                                                                                                                                                                                                                                                                                                                                                                                                                                                                                                                                                                                                                                                                                                                                                                                                                                                                                                                                                                                                                                                                                                                                                                                                                                                                                                                                                                                                                                                                                                                                                                                                                                                                                                                                                                                                                                                                                                                  | (18.7)                    | (21.7)                        | (25.1)   | (25.9)  | (26.7) | 6 10      | (18 J) | (1 0()   |
| Annual surplus/deficit 58.3 4.0                                                                                                                                                                                                                                                                                                                                                                                                                                                                                                                                                                                                                                                                                                                                                                                                                                                                                                                                                                                                                                                                                                                                                                                                                                                                                                                                                                                                                                                                                                                                                                                                                                                                                                                                                                                                                                                                                                                                                                                                                                                                                                | (3.9)                     | (6.5)                         | (2.7)    | (FC)    | (1.4)  | 01        |        | 7U<br>7U |
| Endowment at end of year \$58.3 \$62.3                                                                                                                                                                                                                                                                                                                                                                                                                                                                                                                                                                                                                                                                                                                                                                                                                                                                                                                                                                                                                                                                                                                                                                                                                                                                                                                                                                                                                                                                                                                                                                                                                                                                                                                                                                                                                                                                                                                                                                                                                                                                                         | S73.8                     | \$47.7                        | \$21.4   | 1 615   | 6177   | 6178      | 619.0  | 2010     |