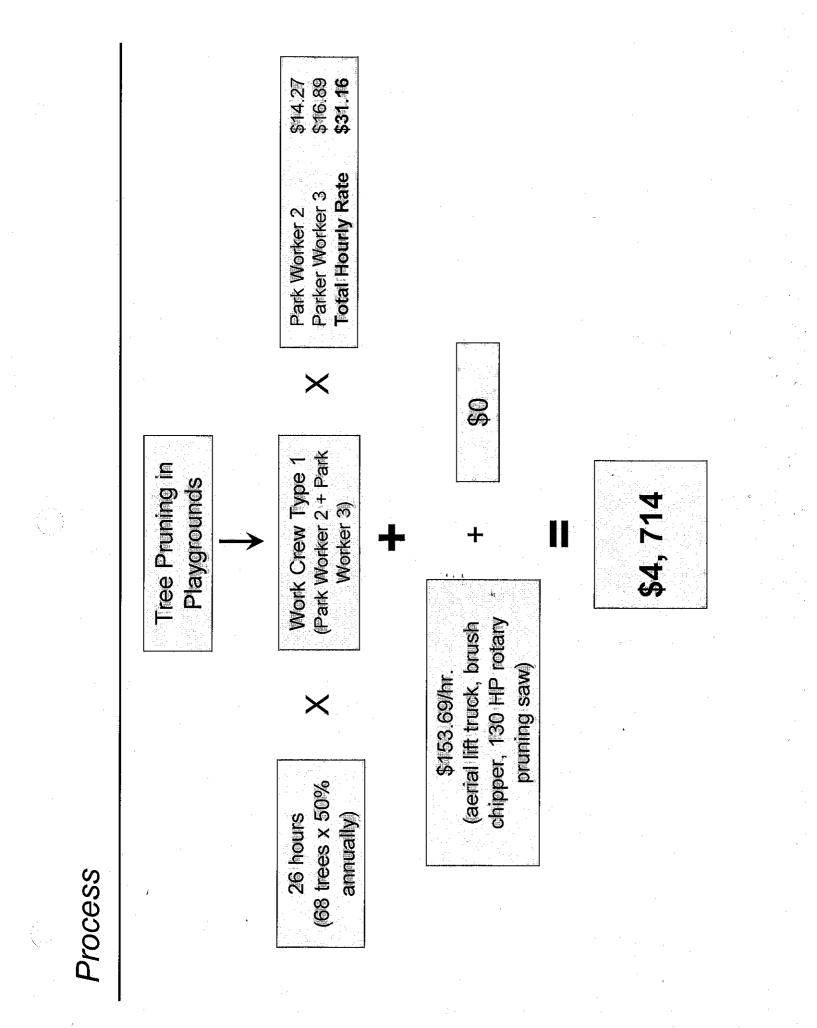

|

Results

The park's operating maintenance is estimated to cost \$9,580,000 and is comprised of these basic budgetary categories:



**3**0 ਲੋ Results

Results

The cost estimates are driven by detailed application of actual standards to the physical realities of this park. For example:





Maintenance costs for park areas are determined by identifying each maintenance task within an area type. For example



Each type of landscape or hardscape is then calculated as a unit of measure. For example



Then, the time to complete each task is quantified per unit of measure. For example, one person can:



Then, calculate the frequency of each task per week, month and year based on park usage, season, type of task and level of service desired.





To compute costs for each task:







Example

Security costs were derived by establishing varied patrol levels by season and time of day.

|                          | Park Hours           | Daily Security<br>Costs (3 shifts) | Area Patrolled per<br>officer/ranger | Total Annual |
|--------------------------|----------------------|------------------------------------|--------------------------------------|--------------|
| Peak Season<br>(weekday) | 6:00 a.m1:00<br>a.m. | \$6,000 for 9<br>officers and      | 15 acres (day)<br>16 acres (night)   | \$1,040,000  |
|                          |                      | rangers                            |                                      |              |
| Peak Season              | 6:00 a.m1:00         | \$7,100 for 11                     | 11 acres (day)