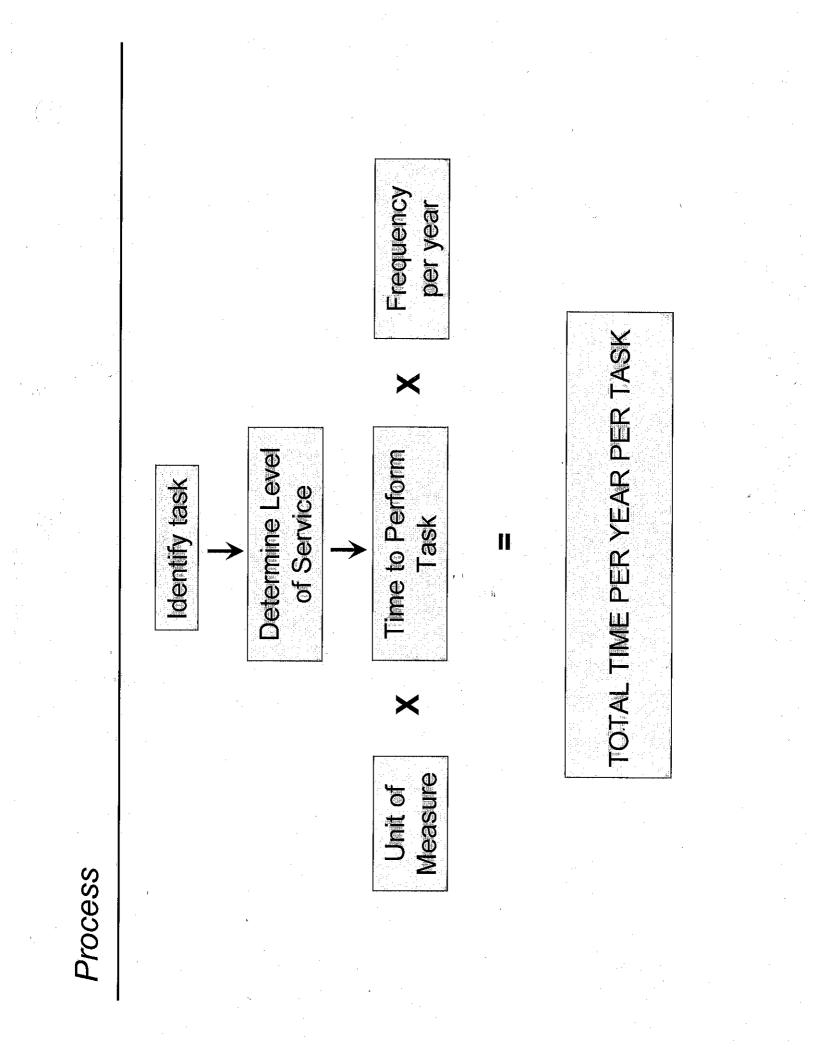

# Components of Park Revenue:

Non-recurring revenues:

ĥ

Upfront payment for land

Construction PILOST: Estimated at 8% of 50% of hard costs Mortgage Recording Tax: 2.75% of Senior debt.

## Recurring Revenues:

PILOT: Standard calculation with 421-a abatement on new development Park Maintenance fees: \$3.50-\$5.75 per gross square foot.

# MOUs currently under negotiation:

Empire Stores and 360 Furman renovation currently under negotiation.

Page 1 of 1

Overview - Value of Land with Ground Rent

Assumptions

|                    | Gross SF | Saleable SF | Hard Cost<br>PGSF | Base Case<br>Price PSSF |                                        |
|--------------------|----------|-------------|-------------------|-------------------------|----------------------------------------|
| Pier 6             | 429,450  | 365,033     | \$313             | -\$725                  | (Wtd. Average)                         |
| Con Ed             | 124,800  | 106,080     | \$292             | \$700                   | (                                      |
| Pier 1             | 150,000  | 127,500     | \$291             | \$750                   |                                        |
| Total/Wtd. Average | 704,250  | 598,613     | · · ·             | \$726                   | ······································ |