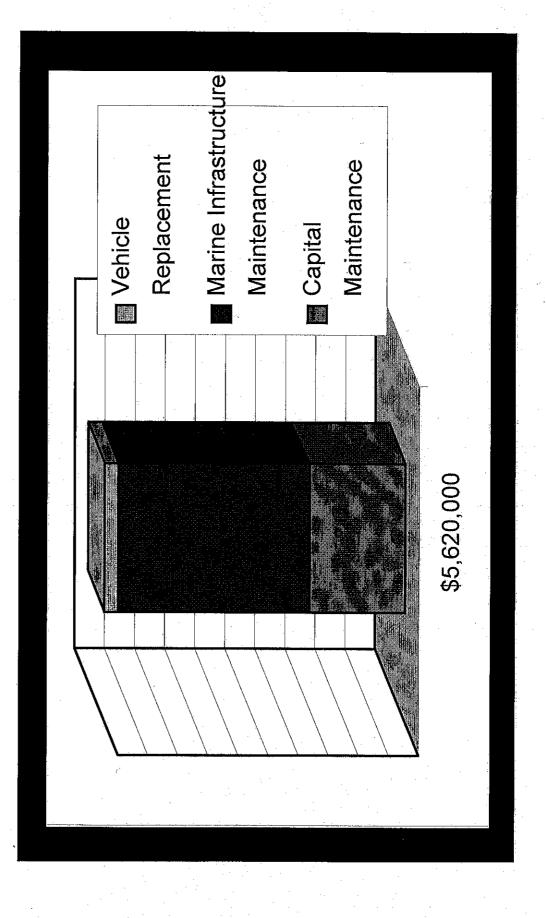

|                                    |                                      |              |
|                          | o:UU a.m1.UU         | <b>\$</b> 3,400 <b>101</b> 5       | Zo acres (day)                       | \$410,000    |
| <b>Veason</b>            |                      | OFFICERS and                       | 33 acres (night)                     |              |
|                          |                      |                                    |                                      |              |

\* Day based on 62 acres, night based on 42 acres assuming Piers 2,3,5 and 6 are closed at night

Results

maintenance costs are estimated to require average annual expenditures as To preserve and protect the park over an extended period of time, capital follows:





Results: Comparison to 2000

Security has been increased and the jitney is not included. Changed level of service:



Results: Comparison to 2000

Inflation and increased acreage increases costs by 24%. Cost Allocations:



Results: Comparison to 2000

The Park budget now absorbs costs carried in 2000 directly by the City or Changed Circumstances: State.





Capital and Marine Infrastructure maintenance has been added to cost Capital Maintenance: requirements.





The Results in Context



# Brooklyn Bridge Park Maintenance and Operations Budget

And Supporting Documents



Michael Van Valkenburgh Associates

Mathews Nielsen Landscape Architects, P.C.

| Cover Sheet                                                                                   | Page 1             |
|-------------