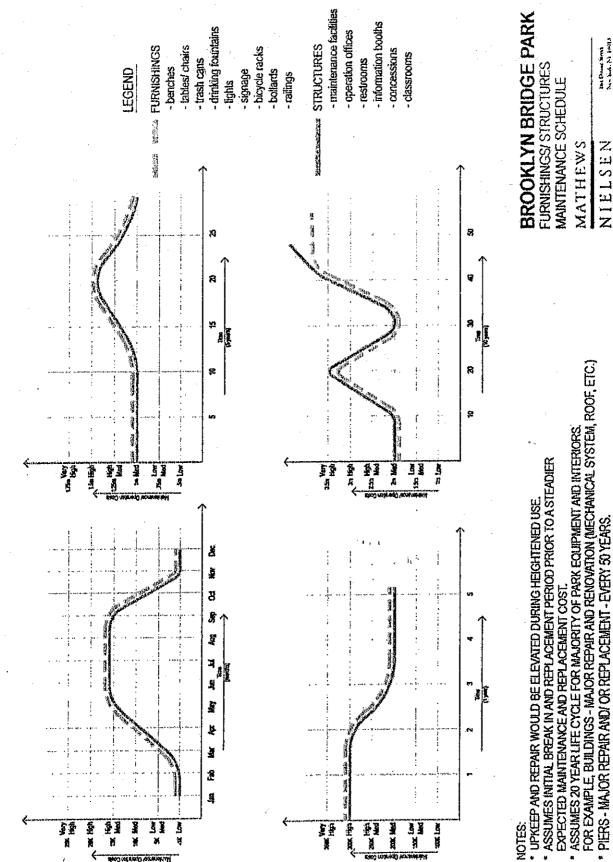

The endowment is at its lowest point in Year 17 after which recurring fees are sufficient to sustain park maintenance and operations.

έ.