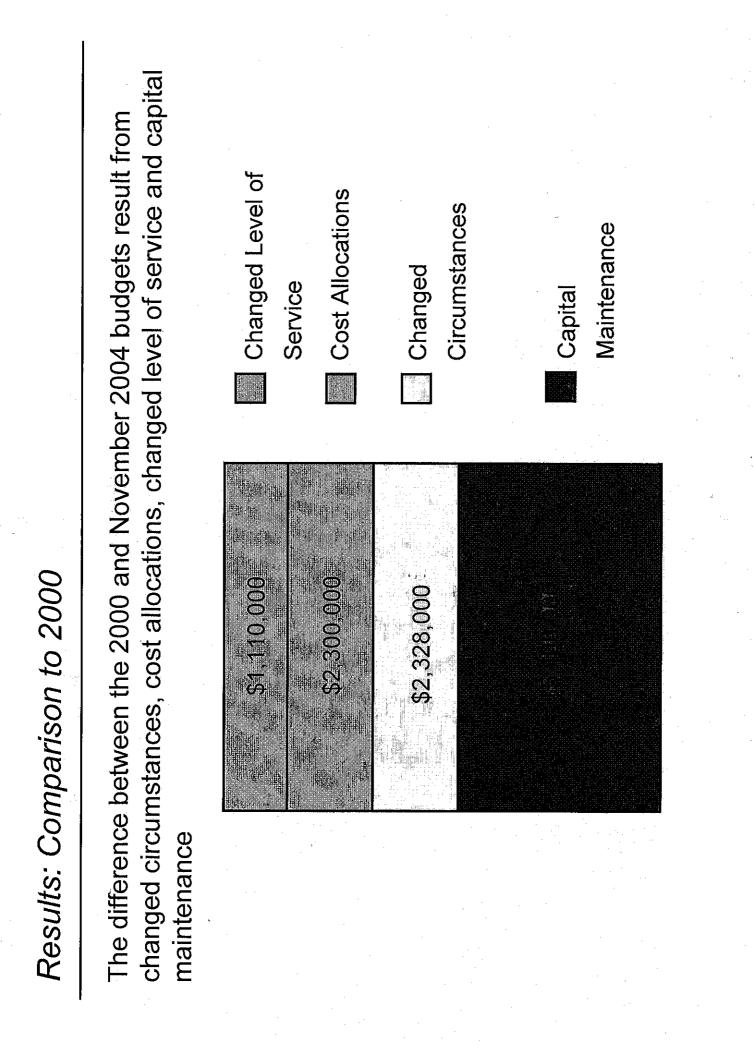

|                                    |                                      |              |
|                          | o:UU a.m1.UU         | <b>\$</b> 3,400 <b>101</b> 5       | Zo acres (day)                       | \$410,000    |
| <b>Veason</b>            |                      | OFFICERS and                       | 33 acres (night)                     |              |
|                          |                      |                                    |                                      |              |

\* Day based on 62 acres, night based on 42 acres assuming Piers 2,3,5 and 6 are closed at night

Results

maintenance costs are estimated to require average annual expenditures as To preserve and protect the park over an extended period of time, capital follows:





Results: Comparison to 2000

Security has been increased and the jitney is not included. Changed level of service:



Results: Comparison to 2000

Inflation and increased acreage increases costs by 24%. Cost Allocations:



Results: Comparison to 2000

The Park budget now absorbs costs carried in 2000 directly by the City or Changed Circumstances: State.





Capital and Marine Infrastructure maintenance has been added to cost Capital Maintenance: requirements.





The Results in Context



# Brooklyn Bridge Park Maintenance and Operations Budget

And Supporting Documents



Michael Van Valkenburgh Associates

Mathews Nielsen Landscape Architects, P.C.

| Cover Sheet                                                                                   | Page 1             |
|---------------